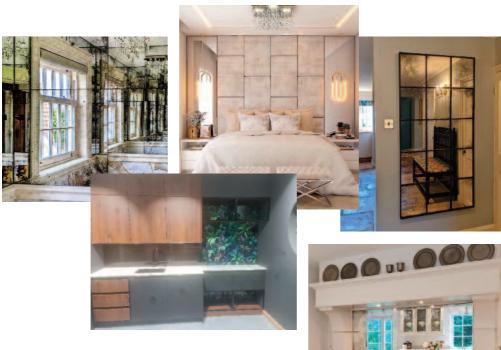

## **Services offered:**

- Complete supply and fit to supply only.
- Delivery service, local as standard, anywhere UK.
- Colour match available or painted to RAL.
- · All credit cards/BACS payments accepted.

## **Processing:**

- All glass products can be supplied untoughened or toughened
- Mirrors 4mm to 6mm silvered.
- Coloured mirrors blue, peach, green, grey, pink, gold & bronze.
- Toughened glass 4mm to 19mm available in opti-white and conventional colours.
- Bronze anti sun and grey float available.
- We can supply with cut-outs for electrical sockets, light switches etc.