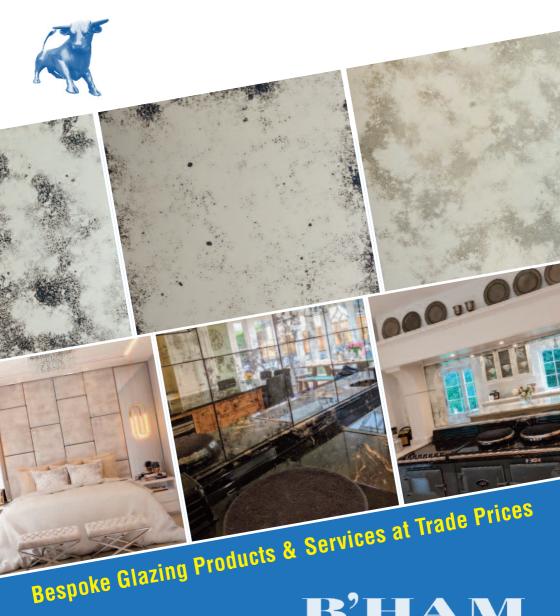

## **Services offered:**

- Complete supply and fit to supply only.
- Delivery service, local as standard, anywhere UK.
- Colour match available or painted to RAL.
- · All credit cards/BACS payments accepted.

## **Processing:**

- All glass products can be supplied untoughened or toughened
- Mirrors 4mm to 6mm silvered.
- Coloured mirrors blue, peach, green, grey, pink, gold & bronze.
- Toughened glass 4mm to 19mm available in opti-white and conventional colours.
- Bronze anti sun and grey float available.
- We can supply with cut-outs for electrical sockets, light switches etc.